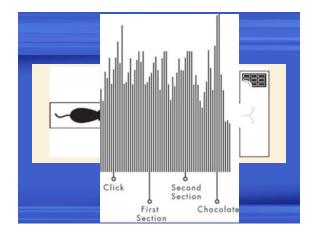

| Think before you act?                                                                   | 心                                                                                                                                   |
|------------------------------------------------------|-----------------------------------------------------------------------------------------|-------------------------------------------------------------------------------------------------------------------------------------|
| the intention to act after<br>act and before (200ms) | (350-400ms, to be exact)<br>motor activity. In other wo<br>rmulated in the brain before | . that people became aware of<br>the brain has readied itself to<br>rds, we can 'veto' an action, but<br>re we become aware of it!" |