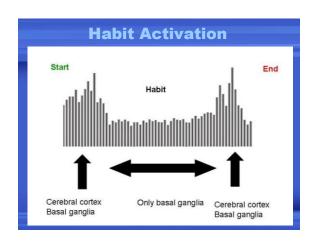

| Think before you act?                                                                   | 心                                                                                                                                   |
|------------------------------------------------------|-----------------------------------------------------------------------------------------|-------------------------------------------------------------------------------------------------------------------------------------|
| the intention to act after<br>act and before (200ms) | (350-400ms, to be exact)<br>motor activity. In other wo<br>rmulated in the brain before | . that people became aware of<br>the brain has readied itself to<br>rds, we can 'veto' an action, but<br>re we become aware of it!" |