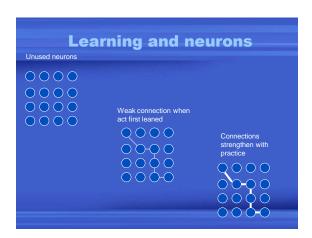

| Think before you act?                                                                   | 心                                                                                                                                   |
|------------------------------------------------------|-----------------------------------------------------------------------------------------|-------------------------------------------------------------------------------------------------------------------------------------|
| the intention to act after<br>act and before (200ms) | (350-400ms, to be exact)<br>motor activity. In other wo<br>rmulated in the brain before | . that people became aware of<br>the brain has readied itself to<br>rds, we can 'veto' an action, but<br>re we become aware of it!" |