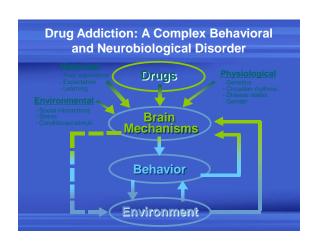

| Treatment and the Relapse<br>Cycle of Addiction |
|-------------------------------------------------|
|                                                 |



















| Act before you or think!                             | Think before you act?                                                                   | 心                                                                                                                                   |
|------------------------------------------------------|-----------------------------------------------------------------------------------------|-------------------------------------------------------------------------------------------------------------------------------------|
| the intention to act after<br>act and before (200ms) | (350-400ms, to be exact)<br>motor activity. In other wo<br>rmulated in the brain before | . that people became aware of<br>the brain has readied itself to<br>rds, we can '