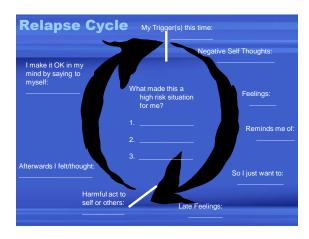

| Treatment and the Relapse<br>Cycle of Addiction |
|-------------------------------------------------|
|                                                 |

| Act before you or think!                             | Think before you act?                                                                   | 心                                                                                                                                   |
|------------------------------------------------------|-----------------------------------------------------------------------------------------|-------------------------------------------------------------------------------------------------------------------------------------|
| the intention to act after<br>act and before (200ms) | (350-400ms, to be exact)<br>motor activity. In other wo<br>rmulated in the brain before | . that people became aware of<br>the brain has readied itself to<br>rds, we can 'veto' an action, but<br>re we become aware of it!" |