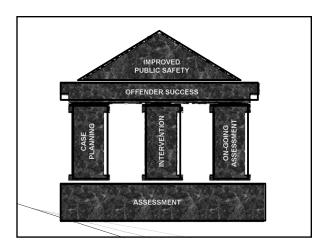

## Four-step Process

- Assessment
- ▶ Case Planning
- ▶ Intervention
- Ongoing Assessment

# Risk & Needs Assessment

| Case Planning                                                                                                                                                             |  |
|---------------------------------------------------------------------------------------------------------------------------------------------------------------------------|--|
| <ul> <li>The strategic use of resources utilizing evidence<br/>based practices to enhance community safety<br/>through the prevention of future victimization.</li> </ul> |  |
| Case management assesses, motivates, and provides targeted interventions to offenders addressing risks for recidivism, strengths, needs, and responsivity.                |  |
| or Where the Rubber Meets the Road.                                                                                                                                       |  |
|                                                                                                                                                                           |  |
|                                                                                                                                                                           |  |
|                                                                                                                                                                           |  |
| Case Planning                                                                                                                                                             |  |
|                                                                                                                                                                           |  |
| □Involve the Offender in the Plan creation                                                                                                                                |  |
| □This can go a couple of different ways                                                                                                                                   |  |
|                                                                                                                                                                           |  |
|                                                                                                                                                                           |  |
|                                                                                                                                                                           |  |
|                                                                                                                                                                           |  |
|                                                                                                                                                                           |  |
| Active Resistor                                                                                                                                                           |  |
| Active Resistor                                                                                                                                                           |  |
|                                                                                                                                                                           |  |
| "I'm not doing that and you can't                                                                                                                                         |  |
| make me!"                                                                                                                                                                 |  |
|                                                                                                                                                                           |  |

#### Intervention

- Reduce risk of recidivism through addressing the Criminogenic Needs
- Evidence Based Practices and Programs
- Positive interactions with the Offender

# **Ongoing Assessment**

- Offender progress and desired outcomes, or regression and what to do about it.
- Minor and Major Transitions